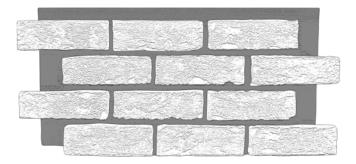

## FULL PANEL

22 <sup>1/4</sup>"

| FAMILY        | BRICK     | DEPTH   | 1 INCH        |
|---------------|-----------|---------|---------------|
| WARRANTY      | 25 YEARS  | WEIGHT  | 1.50 LBS      |
| COVERAGE AREA | 1.98 SQFT | R-VALUE | 3.41 PER INCH |