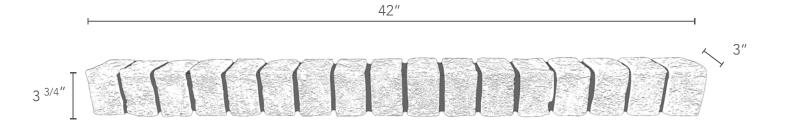

### LEDGER

1-800-425-0788

| FAMILY        | BRICK            | DEPTH   | 3 INCHES      |
|---------------|------------------|---------|---------------|
| WARRANTY      | 25 YEARS         | WEIGHT  | 2 LBS         |
| COVERAGE AREA | 2.75 LINEAR FEET | R-VALUE | 3.41 PER INCH |