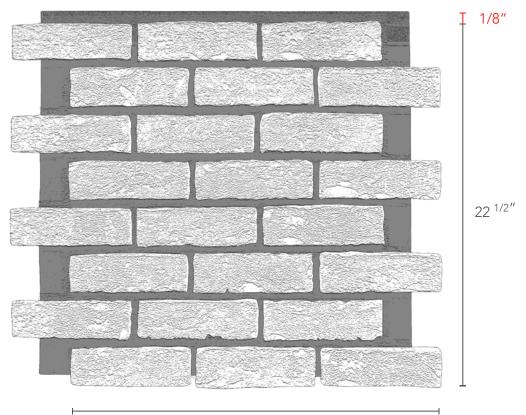

## FULL PANEL

22 <sup>1/4</sup>"

| FAMILY        | BRICK     | DEPTH   | 1 INCH        |
|---------------|-----------|---------|---------------|
| WARRANTY      | 25 YEARS  | WEIGHT  | 1.50 LBS      |
| COVERAGE AREA | 1.98 SQFT | R-VALUE | 3.41 PER INCH |