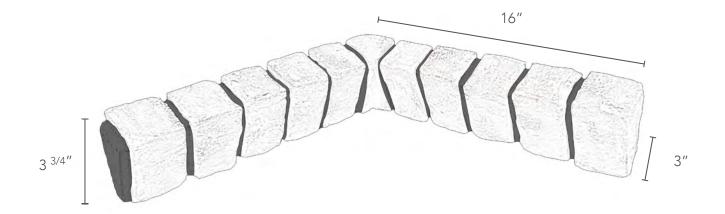

## **INSIDE CORNER LEDGER**

| FAMILY        | BRICK            | DEPTH   | 1 INCHES      |
|---------------|------------------|---------|---------------|
| WARRANTY      | 25 YEARS         | WEIGHT  | 1 LBS         |
| COVERAGE AREA | 3.50 LINEAR FEET | R-VALUE | 3.41 PER INCH |