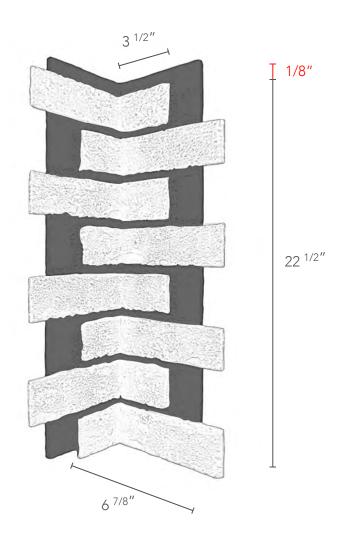

|

## FULL PANEL



22 <sup>1/4</sup>"





| FAMILY        | BRICK     | DEPTH   | 1 INCH        |
|---------------|-----------|---------|---------------|
| WARRANTY      | 25 YEARS  | WEIGHT  | 1.50 LBS      |
| COVERAGE AREA | 1.98 SQFT | R-VALUE | 3.41 PER INCH |

### HALF PANEL



22 1/4"





| FAMILY        | BRICK     | DEPTH   | 1 INCH        |
|---------------|-----------|---------|---------------|
| WARRANTY      | 25 YEARS  | WEIGHT  | 2 LBS         |
| COVERAGE AREA | 1.58 SQFT | R-VALUE | 3.41 PER INCH |

## 90° OUTSIDE CORNER







| FAMILY        | BRICK     | DEPTH   | 1 INCH        |
|---------------|-----------|---------|---------------|
| WARRANTY      | 25 YEARS  | WEIGHT  | 2 LBS         |
| COVERAGE AREA | 1.58 SQFT | R-VALUE | 3.41 PER INCH |

# 90° INSIDE CORNER





**GIVE US A CALL** 1-800-425-0788

#### **TIPS FOR SUCCESS**

**COVERAGE AREA** Include in Your Overall Measurements



| FAMILY        | BRICK            | DEPTH   | 3 INCHES      |
|---------------|------------------|---------|---------------|
| WARRANTY      | 25 YEARS         | WEIGHT  | 2 LBS         |
| COVERAGE AREA | 3.50 LINEAR FEET | R-VALUE | 3.41 PER INCH |

### LEDGER







1-800-425-0788

| FAMILY        | BRICK            | DEPTH   | 3 INCHES      |
|---------------|------------------|---------|---------------|
| WARRANTY      | 25 YEARS         | WEIGHT  | 2 LBS         |
| COVERAGE AREA | 2.75 LINEAR FEET | R-VALUE | 3.41 PER INCH |

## OUTSIDE CORNER LEDGER







| FAMILY        | BRICK            | DEPTH   | 3 INCHES      |
|---------------|------------------|-----