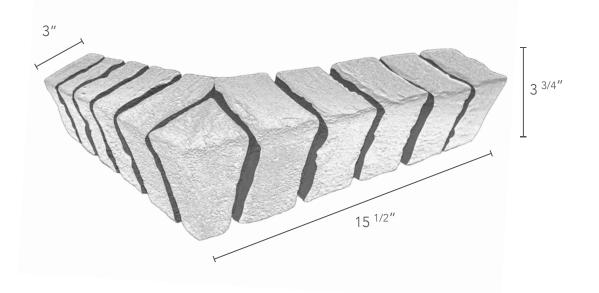

## OUTSIDE CORNER LEDGER

| FAMILY        | BRICK            | DEPTH   | 3 INCHES      |
|---------------|------------------|---------|---------------|
| WARRANTY      | 25 YEARS         | WEIGHT  | 2 LBS         |
| COVERAGE AREA | 2.79 LINEAR FEET | R-VALUE | 3.41 PER INCH |