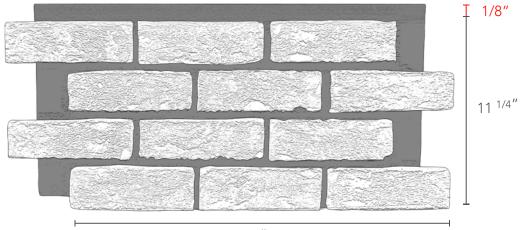

### HALF PANEL

22 1/4"

| FAMILY        | BRICK     | DEPTH   | 1 INCH        |
|---------------|-----------|---------|---------------|
| WARRANTY      | 25 YEARS  | WEIGHT  | 2 LBS         |
| COVERAGE AREA | 1.58 SQFT | R-VALUE | 3.41 PER INCH |