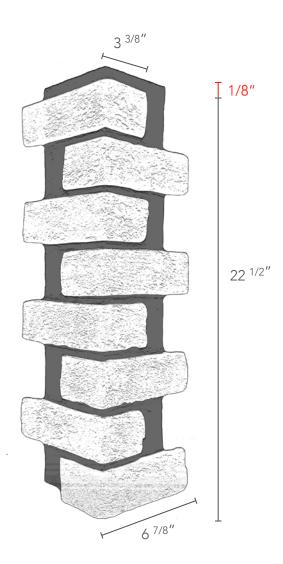

## 90° OUTSIDE CORNER

| FAMILY        | BRICK     | DEPTH   | 1 INCH        |
|---------------|-----------|---------|---------------|
| WARRANTY      | 25 YEARS  | WEIGHT  | 2 LBS         |
| COVERAGE AREA | 1.58 SQFT | R-VALUE | 3.41 PER INCH |