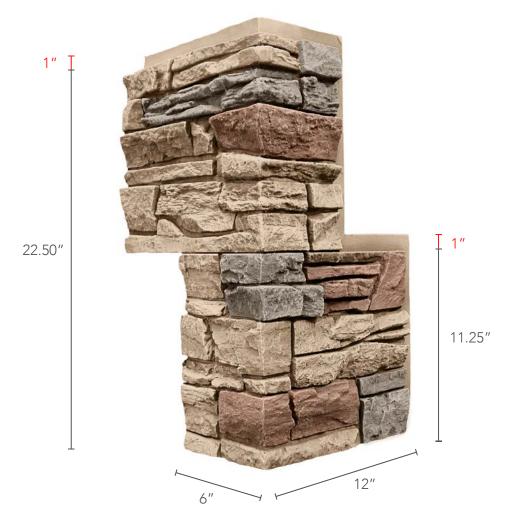

## 90° OUTSIDE CORNER

| FAMILY        | STACKED STONE   | DEPTH   | 1.25 INCHES   |
|---------------|-----------------|---------|---------------|
| WARRANTY      | 25 YEARS        | WEIGHT  | 2 LBS         |
| COVERAGE AREA | 17" SQUARE POST | R-VALUE | 3.41 PER INCH |