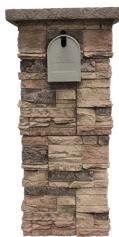

# DESERT SUNRISE COLUMN

| FAMILY        | STACKED STONE |  |
|---------------|---------------|--|
| WARRANTY      | 25 YEARS      |  |
| COVERAGE AREA | 2.82 SQFT     |  |

| DEPTH   | 1.25 INCHES   |  |
|---------|---------------|--|
| WEIGHT  | 2 LBS         |  |
| R-VALUE | 3.41 PER INCH |  |
|         |               |  |