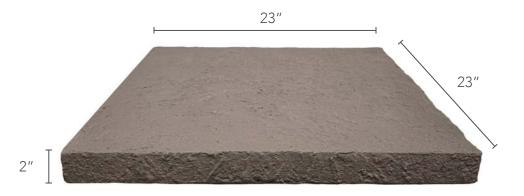

## COLUMN CAP

## **TIPS FOR SUCCESS**

**PILLAR CAPS** For Use with the Pillar Panels

**COLUMN CAPS** Cover the Top of 4 Joined Outside Corner Pieces