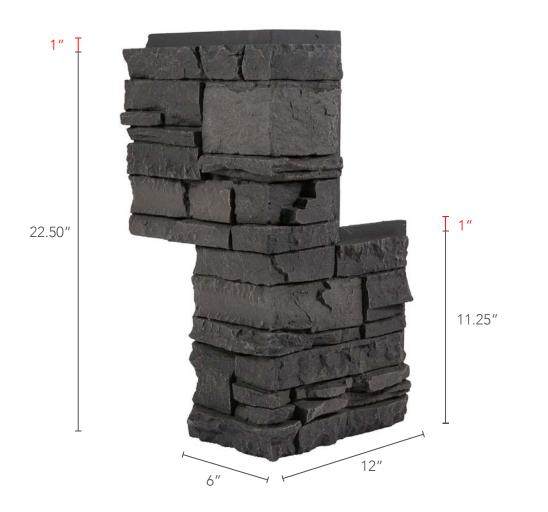

# 90° OUTSIDE CORNER

| FAMILY        | STACKED STONE   | DEPTH   | 1.25 INCHES   |
|---------------|-----------------|---------|---------------|
| WARRANTY      | 25 YEARS        | WEIGHT  | 2 LBS         |
| COVERAGE AREA | 17" SQUARE POST | R-VALUE | 3.41 PER INCH |