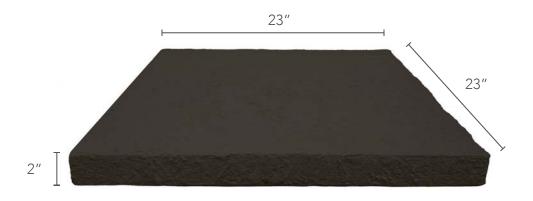

## COLUMN CAP

#### **TIPS FOR SUCCESS**

**PILLAR CAPS** For Use with the Pillar Panels

**COLUMN CAPS** Cover the Top of 4 Joined Outside Corner Pieces