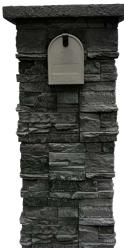

## IRON ORE COLUMN

| FAMILY        | STACKED STONE |  |
|---------------|---------------|--|
| WARRANTY      | 25 YEARS      |  |
| COVERAGE AREA | 2.82 SQFT     |  |

| DEPTH   | 1.25 INCHES   |  |
|---------|---------------|--|
| WEIGHT  | 2 LBS         |  |
| R-VALUE | 3.41 PER INCH |  |
|         |               |  |