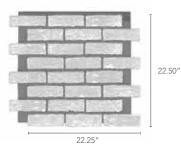

## **BRICK**

FULL PANEL (3.61 SQFT)

#### **PANELS NEEDED**

214 / 3.61 = 59.27 panels round up to **60** 

#### **RECOMMENDED EXTRA 5%**

 $60 \times 1.05 = 63$  Panels