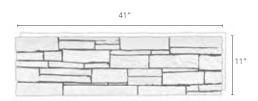

## STACKED STONE

FULL PANEL (3.13 SQFT)

#### **PANELS NEEDED**

214 / 3.13 = 68.37 panels round up to **69** 

#### **RECOMMENDED EXTRA 5%**

69 x 1.05 = **72 Panels** 