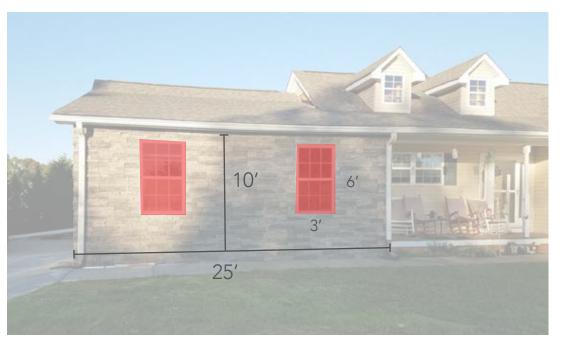

### **INSTALL AREA**

Find the total square footage:

 $25 \times 10 = 250 \text{ SQFT}$ 

## **SUBTRACT VOIDS**

Square footage of the windows:

 $3 \times 6 \times 2 = 36 \text{ SQFT}$ 

## **INSTALL AREA**

250 - 36 = 214 SQFT