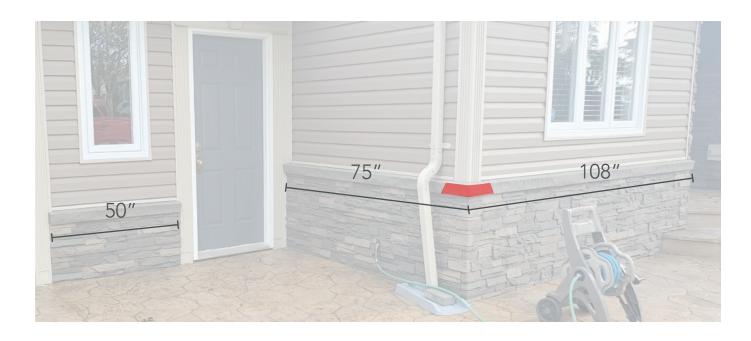

### **INSTALL AREA**

The total length of ledger area is 233 inches or 19.41 linear feet

#### **CORNER LEDGERS NEEDED**

1 shown in red

#### SUBTRACT FOR CORNERS

1 Ledger Every 2 Corner Ledgers In this example you would subtract one ledger because you will gain 28" 5 x 42 + 28 = 238" of ledger