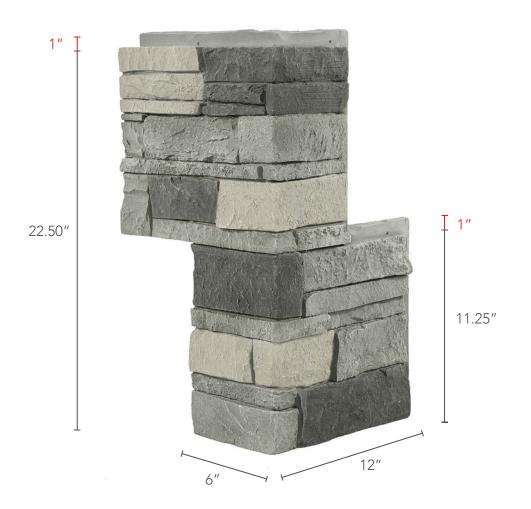

## 90° OUTSIDE CORNER

| FAMILY        | STACKED STONE   | DEPTH   | 1.25 INCHES   |
|---------------|-----------------|---------|---------------|
| WARRANTY      | 25 YEARS        | WEIGHT  | 2 LBS         |
| COVERAGE AREA | 17" SQUARE POST | R-VALUE | 3.41 PER INCH |