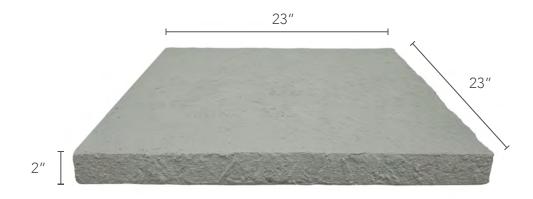

### COLUMN CAP

#### **TIPS FOR SUCCESS**

**PILLAR CAPS** For Use with the Pillar Panels

**COLUMN CAPS** Cover the Top of 4 Joined Outside Corner Pieces