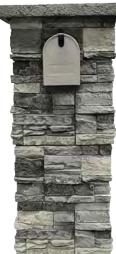

#### NORTHERN SLATE COLUMN

| FAMILY        | STACKED STONE |  |
|---------------|---------------|--|
| WARRANTY      | 25 YEARS      |  |
| COVERAGE AREA | 2.82 SQFT     |  |

| DEPTH   | 1.25 INCHES   |  |
|---------|---------------|--|
| WEIGHT  | 2 LBS         |  |
| R-VALUE | 3.41 PER INCH |  |
|         |               |  |