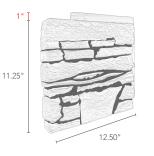

# Stacked Stone System

Measurement Guide

GenStone panels, corners, ledgers, trim can be installed over any flat surface including wood, concrete, brick and stucco.



### PILLAR PANELS



**RIGHT RETURN** 



LEFT RETURN



#### **OUTSIDE CORNER**



#### **INSIDE CORNER**



#### TIPS FOR SUCCESS



• 3.41 R-VALUE



EMAIL info@genstone.com CALL 1-855-397-1294

ONLINE www.genstone.com

## Stacked Stone System

Measurement Guide

GenStone panels, corners, ledgers, trim can be installed over any flat surface including wood, concrete, brick and stucco.





EMAIL info@genstone.com CALL 1-855-397-1294 ONLINE www.genstone.com