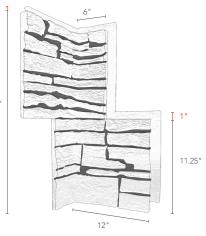

# Stacked Stone System

Measurement Guide

GenStone panels, corners, ledgers, trim can be installed over any flat surface including wood, concrete, brick and stucco.



### PILLAR PANELS



**RIGHT RETURN** 



LEFT RETURN



#### **OUTSIDE CORNER**



#### **INSIDE CORNER**



#### TIPS FOR SUCCESS



• 3.41 R-VALUE



EMAIL info@genstone.com CALL 1-855-397-1294

ONLINE www.genstone.com

## Stacked Stone System

Measurement Guide

GenStone panels, corners, ledgers, trim can be installed over any flat surface including wood, concrete, brick and stucco.





EMAIL info@genstone.com CALL 1-855-397-1294 ONLINE www.genstone.com