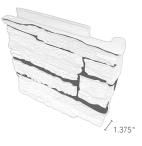

# Stacked Stone System

Measurement Guide

GenStone panels, corners, ledgers, trim can be installed over any flat surface including wood, concrete, brick and stucco.



### PILLAR PANELS



**RIGHT RETURN** 



LEFT RETURN



#### **OUTSIDE CORNER**



#### **INSIDE CORNER**



#### TIPS FOR SUCCESS



• 3.41 R-VALUE



EMAIL info@genstone.com CALL 1-855-397-1294

ONLINE www.genstone.com

## Stacked Stone System

Measurement Guide

GenStone panels, corners, ledgers, trim can be installed over any flat surface including wood, concrete, brick and stucco.





EMAIL info@genstone.com CALL 1-855-397-1294 ONLINE www.genstone.com