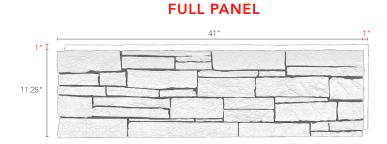

# Stacked Stone System

Measurement Guide

GenStone panels, corners, ledgers, trim can be installed over any flat surface including wood, concrete, brick and stucco.

## Stacked Stone System

Measurement Guide

GenStone panels, corners, ledgers, trim can be installed over any flat surface including wood, concrete, brick and stucco.

EMAIL info@genstone.com CALL 1-855-397-1294 ONLINE www.genstone.com