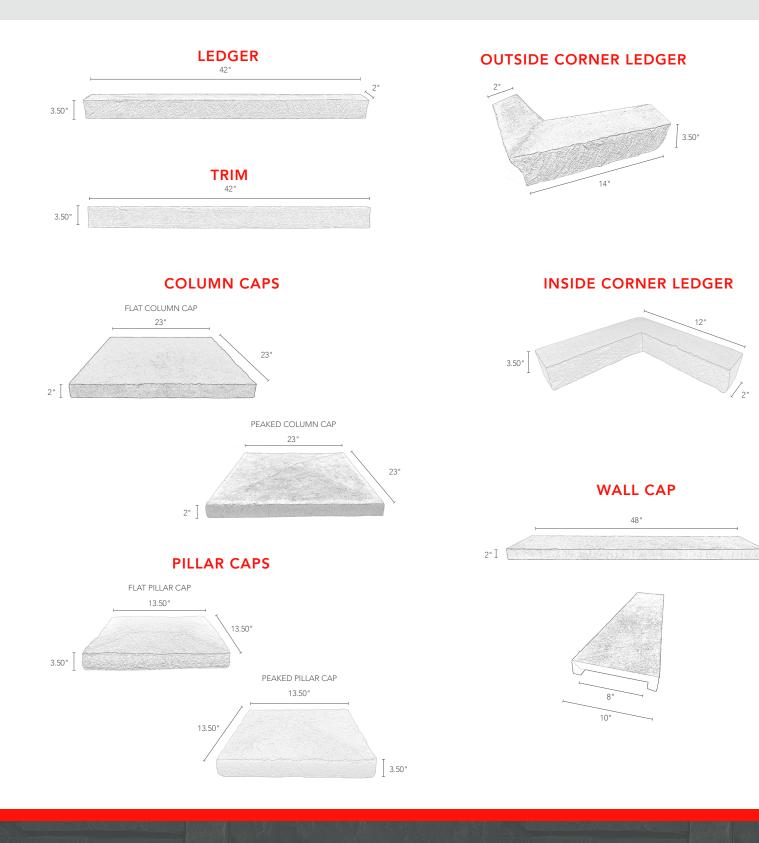

# Stacked Stone System

Measurement Guide

GenStone panels, corners, ledgers, trim can be installed over any flat surface including wood, concrete, brick and stucco.

## Stacked Stone System

Measurement Guide

GenStone panels, corners, ledgers, trim can be installed over any flat surface including wood, concrete, brick and stucco.

EMAIL info@genstone.com CALL 1-855-397-1294 ONLINE www.genstone.com