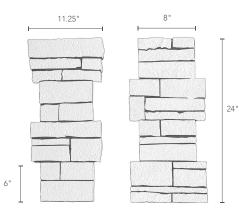

# Stacked Stone System

Measurement Guide

GenStone panels, corners, ledgers, trim can be installed over any flat surface including wood, concrete, brick and stucco.



### PILLAR PANELS



**RIGHT RETURN** 



LEFT RETURN



#### **OUTSIDE CORNER**



#### **INSIDE CORNER**



#### TIPS FOR SUCCESS



• 3.41 R-VALUE



EMAIL info@genstone.com CALL 1-855-397-1294

ONLINE www.genstone.com

## Stacked Stone System

Measurement Guide

GenStone panels, corners, ledgers, trim can be installed over any flat surface including wood, concrete, brick and stucco.





EMAIL info@genstone.com CALL 1-855-397-1294 ONLINE www.genstone.com