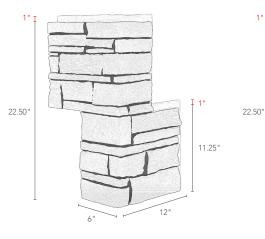

# Stacked Stone System

Measurement Guide

GenStone panels, corners, ledgers, trim can be installed over any flat surface including wood, concrete, brick and stucco.



### PILLAR PANELS



**RIGHT RETURN** 



LEFT RETURN



#### **OUTSIDE CORNER**



#### **INSIDE CORNER**



#### TIPS FOR SUCCESS



• 3.41 R-VALUE



EMAIL info@genstone.com CALL 1-855-397-1294

ONLINE www.genstone.com

## Stacked Stone System

Measurement Guide

GenStone panels, corners, ledgers, trim can be installed over any flat surface including wood, concrete, brick and stucco.





EMAIL info@genstone.com CALL 1-855-397-1294 ONLINE www.genstone.com